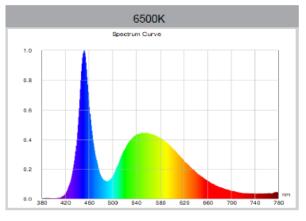

voltage 200-240V

efficacy I/w 70-80 lm/w

led type SMD5730

dimmable yes

total lumen 4900-5600

life time 50.000 hrs

cri 80

beam angle 120 deg

wattage 70 watt

replacement for 280 watt

size 290x340x80 mm

lamp material Aluminum + glass

certificates ce/rohs/SAA

ip grade IP65warranty 2 years

#### Note

Specifications listed are in effect at time of printing and are subject to alteration without prior notice or obligation.

RAW LED reserves the right to periodically upgrade these specifications through additions, deletions and substitutions.

### **RAW LED B.V.**

Hellingweg 134 | 2583 DX The Hague | The Netherlands T +31(0)70 322 54 73 | F +31(0)70 358 41 80 | info@rawled.com |  $\frac{\text{www.rawled.com}}{\text{www.rawled.com}}$ 





## Light output (spectral distribution)









## UNIT: cd

CO/180,121.1 deg

C30/210, 122 deg

C60/240, 122.1 deg

C90/270,121.7 deg

AVERAGE BEAM ANGLE (50%): 121.8DEG





## Packaging details

**Carton size** 600\*430\*320MM

Pieces 5

Gross Weight 15.5kg