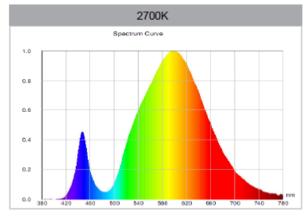

95

voltage 200-240V

efficacy I/w 70-80 lm/w

led type SMD5730

dimmable yes

total lumen 4900-5600

life time 50.000 hrs

cri 80

beam angle 120 deg

wattage 70 watt

replacement for 280 watt

size 290x340x80 mm

lamp material Aluminum + glass

certificates ce/rohs/SAA

ip grade IP65warranty 2 years

#### Note

Specifications listed are in effect at time of printing and are subject to alteration without prior notice or obligation.

RAW LED reserves the right to periodically upgrade these specifications through additions, deletions and substitutions.

### **RAW LED B.V.**

Hellingweg 134 | 2583 DX The Hague | The Netherlands T +31(0)70 322 54 73 | F +31(0)70 358 41 80 | info@rawled.com |  $\frac{\text{www.rawled.com}}{\text{www.rawled.com}}$ 





## Light output (spectral distribution)









## UNIT: cd

CO/180,121.1 deg

C30/210, 122 deg

C60/240, 122.1 deg

C90/270,121.7 deg

AVERAGE BEAM ANGLE (50%): 121.8DEG





## Packaging details

**Carton size** 600\*430\*320MM

Pieces 5

Gross Weight 15.5kg