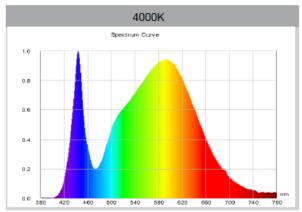

voltage 200-240V

efficacy I/w 70-80 lm/w

led type SMD5730

dimmable yes

total lumen 4900-5600

life time 50.000 hrs

cri 80

beam angle 120 deg

wattage 70 watt

replacement for 280 watt

size 290x340x80 mm

lamp material Aluminum + glass

certificates ce/rohs/SAA

ip grade IP65warranty 2 years

#### Note

Specifications listed are in effect at time of printing and are subject to alteration without prior notice or obligation.

RAW LED reserves the right to periodically upgrade these specifications through additions, deletions and substitutions.

### **RAW LED B.V.**

Hellingweg 134 | 2583 DX The Hague | The Netherlands T +31(0)70 322 54 73 | F +31(0)70 358 41 80 | info@rawled.com |  $\frac{\text{www.rawled.com}}{\text{www.rawled.com}}$ 





## Light output (spectral distribution)









## UNIT: cd

CO/180,121.1 deg

C30/210, 122 deg

C60/240, 122.1 deg

C90/270,121.7 deg

AVERAGE BEAM ANGLE (50%): 121.8DEG





## Packaging details

**Carton size** 600\*430\*320MM

Pieces 5

Gross Weight 15.5kg