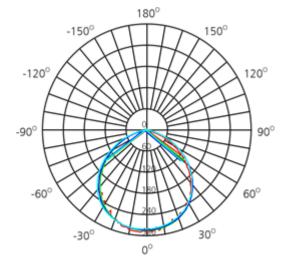

## UNIT: cd

CO/180,121.1 deg

C30/210, 122 deg

C60/240, 122.1 deg

C90/270,121.7 deg

AVERAGE BEAM ANGLE (50%): 121.8DEG